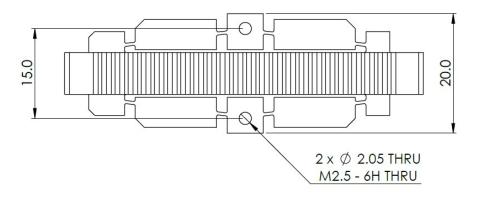

## **Specifications:**

| Max. free stroke                                             | 220 μm                 |
|--------------------------------------------------------------|------------------------|
| Stiffness                                                    | 0.34 N/μm              |
| Blocked force                                                | 75 N                   |
| Weight                                                       | 52 gr                  |
| Size                                                         | 60x20x17               |
| Actuator Type                                                | Stacked Piezo Actuator |
| Drive Voltage                                                | 150 V                  |
| Sensor                                                       | Strain Gauge           |
| Capacitance                                                  | 3.5 μF                 |
| Operating Temperature                                        | -40 +65 °C             |
| Preload force                                                | 400 N                  |
| First resonance frequency (without load, fixed from one end) | 200 Hz                 |