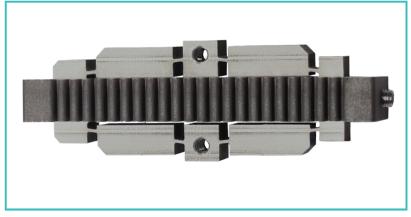

# APA-220U

**Amplified Piezo Actuators** 

#### **Features:**

- High stiffness
- Preloaded for dynamic operations
- Simple mounting
- Flexure guides for zero play

ulsis

### **Applications:**

- Precision optical alignment
- Fast focus
- Nanopositioning
- High speed switching

APA-220U with preloading shell