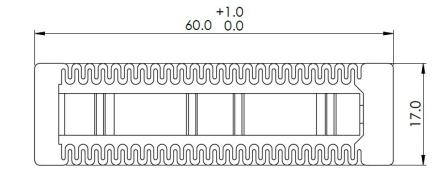

## **Specifications:**

| Max. free stroke                                             | 220 μm                 |
|--------------------------------------------------------------|------------------------|
| Stiffness                                                    | 0.34 N/μm              |
| Blocked force                                                | 75 N                   |
| Weight                                                       | 52 gr                  |
| Size                                                         | 60x20x17               |
| Actuator Type                                                | Stacked Piezo Actuator |
| Drive Voltage                                                | 150 V                  |
| Sensor                                                       | Strain Gauge           |
| Capacitance                                                  | 3.5 μF                 |
| Operating Temperature                                        | -40 +65 °C             |
| Preload force                                                | 400 N                  |
| First resonance frequency (without load, fixed from one end) | 200 Hz                 |